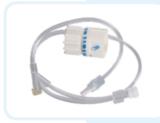

#### THREE WAY STOP COCK WITH EXTENSION TUBE

- ▶ Male Kink resistant PVC Tube.
- ▶ Male luer lock connector at one end and female luer lock connector at other end.
- ▶ Tube length : 10,50,100,150,200 cms.
- Available with or without clamp.
- With or Without "Y" Connection.