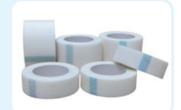

#### **SURGICAL PAPER TAPES**

- Used for fixation of dressing, tubing, osteomy pouches etc on patients
- Made from micro-porous non-woven acrylic fabric
- Uniformly coated with hypoallergenic, non-toxic, non-irritant adhesive
- Easy to peel off without causing discomfort or skin irritation
- High porosity allows skin to breathe, and high resistance to water and vapour prevents the tape from peeling off