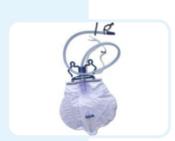

#### **URINE COLLECTION BAG**

- Manufactured from soft clinical grade PVC sheet.
- Super smooth kink resistant tube.
- Modification with direct bed attachment & specially designed molding hanger/thread system for carrying & hanging arrangement.
- Efficient non return valve prevents the back flow of bacteria migration.
- Bottom/Upper outlet allows easy emptying.
- Provided with air vent.
- Capacity: 2000 ml Approx
- EO Sterile
- Available in HM Poly Pouch/Ribbon Poly Pouch