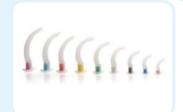

#### **GUEDAL AIRWAYS**

- Manufactured from EVA to achieve extra soft surface finish.
- A traumatic soft-rounded edges.
- Stepless airway path for easy cleaning.
- Bite blocks are colour coded for easy identification.