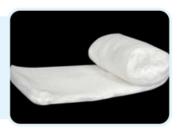

#### **GAMJEE COTTON ROLL**

- Sterilized Gamjee roll.
- Gamjee roll is made from best quality absorbent cotton, overwrapped by superior Quality cotton yarn.
- Uniform thickness
- Fastest rate of absorption & more tending capacity.
- Act as cushion between skin and cast.