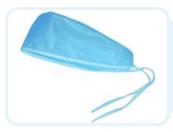

# NON-WOVEN DOCTORS/NURSE CAPS

- Adjustable soft elastic thread for comfort fittings, avoids escape of hair, dandruff and microorganisms during process.
- These caps are made from spun bond polymer non-woven fabric, spun-lace fabrics as the main raw material.