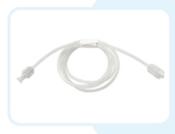

#### **HIGH PRESSURE MONITORING LINES**

- Multipurpose extension line suitable for Angiography, Arteriography, C.V.P. measurement etc.
- Suitable for high pressure monitoring and for connection between syringe infusion pump and patient.
- Provided with male luer lock at one end and female luer lock at other end and fits all standard equipment.
- Luer lock connectors provide secure fitting. ISO 594 compliant.