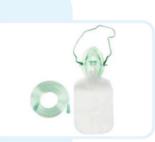

#### HIGH CONCENTRATION OXYGEN MASK

- With tubing is intended to supply oxygen or other gases to an Individual for oxygen therapy, and the reservoir bag is able to avoid rebreathing.
- Transparent (green or white) plastic masks also leave the face visible, allowing care providers to better ascertain patients' conditions.
- Comes with 1L Reservoir Bag.
- Be made of medical-grade PVC, 100% latex free.
- Smooth and feathered edge of face mask for patient comfort and reducing irritation points.
- Tube Length: As per requirements
- EO Sterile/ Disposable/ Individual Packed
- Size: ADULT / PAEDIATRIC.