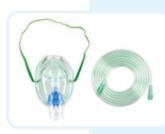

#### **NEBULIZER KIT**

- Designed to be used with any standard Nebulizer kit.
- Made from a soft clear plastic and are anatomically formed for comfort.
- Latex Free
- It has an Elastic Strap for added comfort.
- Each Mask is individually sealed and wrapped for safety.
- ▶ The Nebulizer Kit just plugs into the standard fitting located at the bottom of the Mask.
- Masks are designed to deliver more medication directly to the patient due to the direct flow design.
- Masks are contoured to fit the face of adult and are very comfortable to wear.
- ▶ Tube Length: 200 cm.
- EO Sterile
- Available in HM Poly Pack/Ribbon Poly Pack.