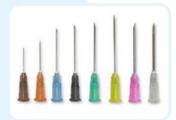

#### **DISPOSABLE HYPODERMIC NEEDLE**

- Material: High quality stainless steel.
- Virtually painless injection.
- Large inner diameter, high flow.
- Color coded hub by size for easy identification.
- Semi-transparent needle-hub for cleanness of flashback.
- Needle hub Made of medical grade polypropylene.
- EO Sterile.
- Individual Blister Pack.
- Available in 18G 24G sizes.