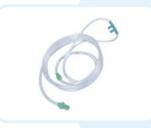

#### **INFUSION SET**

- Clear, Transparent & Flexible Moulded Chamber (Vented or Non-Vented).
- Super smooth kink resistant tube.
- Very efficient roller controller for accurate flow rate.
- Self-sealing Plain Latex / Bulb Latex for easy flushing.
- Needle size G: 21/22
- Available with Y-Connector & Luer- Lock.
- ▶ EO Sterile
- Individual Packed.
- Available in HM-Poly Pouch/Ribbon Poly Pouch/Paper Pouch/Blister Pack.