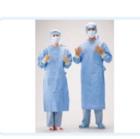

#### NON-WOVEN SURGEONS GOWN

- Superior quality, non-woven fabric is obtained from reputed vendors for manufacturing these gowns.
- These gowns are duly tested on several parameters to ensure that the desired quality standards are being maintained.
- Offered gowns are both comfortable and hygienic.
- Available in 30,40,50,60 & 70 GSM thickness.