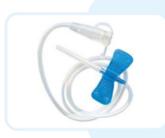

#### **INFUSION SET**

- Clear, Transparent & Flexible Moulded Chamber (Vented or Non-Vented).
- Super smooth kink resistant tube.
- Very efficient roller controller for accurate flow rate.
- Self-sealing Plain Latex / Bulb Latex for easy flushing.
- Needle size G: 21/22
- Available with Y-Connector & Luer- Lock.
- ▶ EO Sterile
- Individual Packed.
- Available in HM-Poly Pouch/Ribbon Poly Pouch/Paper Pouch/Blister Pack.