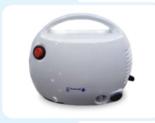

#### **NEBGIN NEBULIZER MACHINE**

- Portable & Handy Design
- Higher Velocity of Oxygen
- Convenient Handle
- One Button Operation
- Durable & Continual Nebulization
- Anti Vibration Feet