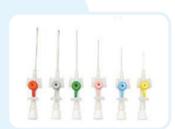

#### **INTRAVENOUS CANNULA (IV CANNULA)**

- Kink resistant FEP/PTFE Teflon with RO Cannula has extremely smooth inner and outer surface to ensure minimum trauma and smooth flow.
- ▶ Molded cannula tip ensures smooth & less traumatic cannulation.
- Injection port with non-return valve is provided for additional medication.
- Transparent flash back chamber allows immediate detection of blood.
- Color coded by size for easy identification.
- ▶ FO Sterile
- Individual Blister packed in Medical Grade Paper & Printed Box Packing.
- Available in 14G 26G sizes.