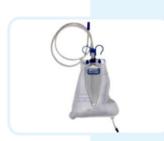

#### **URINE COLLECTION BAG**

- Manufactured from soft clinical grade PVC sheet.
- Super smooth kink resistant tube.
- Modification with direct bed attachment & specially designed molding hanger/thread system for carrying & hanging arrangement.
- Efficient non return valve prevents the back flow of bacteria migration.
- Bottom/Upper outlet allows easy emptying.
- Provided with air vent.
- Capacity: 2000 ml Approx
- EO Sterile
- Available in HM Poly Pouch/Ribbon Poly Pouch