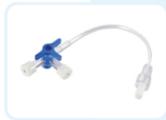

#### THREE WAY STOP COCK WITH EXTENSION TUBE

- ▶ Male Kink resistant PVC Tube.
- ▶ Male luer lock connector at one end and female luer lock connector at other end.
- ▶ Tube length : 10,50,100,150,200 cms.
- Available with or without clamp.
- With or Without "Y" Connection.