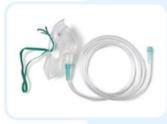

#### **OXYGEN MASK**

- Made of clear, non-toxic PVC
- Moulded face mask has adjustable elastic strap and integrated nose clip for proper positioning of mask on the mouth and nasal area.
- Specially designed for convenient oxygen therapy.
- Provided with long star lumen tube to ensure continuous flow of Oxygen.
- The tube has funneled shaped connector at the proximal end to facilitate simple & safe connection with the oxygen Tube.
- EO Sterile.
- Available in HM Poly Pack/Ribbon Poly Pack.