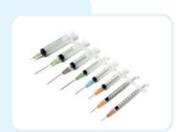

#### **DISPOSABLE SYRINGES**

- With Disposable Hypodermic Needle.
- Made from Medical grade Transparent Polypropylene.
- Sufficiently transparent barrel allows easy measurement of the volume contained in the disposable syringe friction free.
- Friction free movement of plunger ensures proper vacuum and no dead space.
- Consist of: Barrel, Plunger, and Standard Piston.
- In superior quality by high accurate moulds.
- EO Sterile
- Available in Ribbon & Blister Pack
- Available in 2m1, 3ml, 5ml, 10ml, 20ml & 50ml