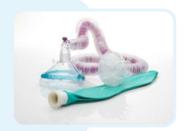

#### **VENTILATOR BREATHING CIRCUIT**

- Ventilator Circuit is the gas pathway connecting patients lung to the mechanical ventilator.
- Breathing Circuit is made of EVA. The corrugated tubes have a good flexibility and bending resistance, not meander, not broken, that mechanical ventilation in the process smooth gas supply.
- Breathing Circuit uses standard connector that is simple convenience in clinic..Be made of medical grade PVC, 100% latex free.
- EO Sterile.
- Size : Adult / Paediatric

## **Types Available**

- Plain Ventilator Circuit
- ▶ Expandable Ventilator Circuit
- Ventilator Circuit with Single Water Trapp
- Ventilator Circuit with Double Water Trapp