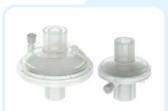

## **BREATHING FILTER**

Used in respiratory support equipment such as life support and human ventilation machine, fitted in the airway between equipment and patient. The removal of bacteria from the air breathed in the hospital environment is critical in the protection of the patients, other hospital personnel and breathing support equipment.

#### **Product Features**

- Clear housing, Low flow resistance High filtration efficiency, High heat & humidity level, CO2
- Mentoring level, Port Sterile package.
- Size : ADULT / PAEDIATRIC
- Sterile / Disposable / Individual Packed

#### **Types Available**

BVF & HME