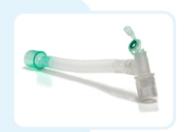

## CATHETER MOUNT

- ▶ Light weight, Double swivel rotates 360° on both axis, Minimum compliance, Low dead.:15F-15M
- Double swivel elbow mount with 7.6 mm suction port and non-popping cap22F 15M Straight Connector.
- ▶ 15mm-17.5 cm Corrugated transparent flexible tubing.
- Be made of medical-grade PVC, 100% latex free.. EO Sterile
- Available in HM Poly Pack/Ribbon Poly Pack.