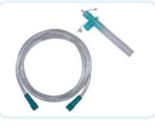

#### THREE WAY STOP COCK WITH EXTENSION TUBE

- ▶ Male Kink resistant PVC Tube.
- ▶ Male luer lock connector at one end and female luer lock connector at other end.
- ▶ Tube length : 10,50,100,150,200 cms.
- Available with or without clamp.
- With or Without "Y" Connection.

#### **HIGH PRESSURE MONITORING LINES**

- Multipurpose extension line suitable for Angiography, Arteriography, C.V.P. measurement etc.
- Suitable for high pressure monitoring and for connection between syringe infusion pump and patient.
- Provided with male luer lock at one end and female luer lock at other end and fits all standard equipment.
- Luer lock connectors provide secure fitting. ISO 594 compliant.