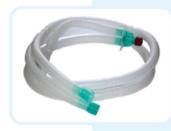

#### THREE WAY STOP COCK WITH EXTENSION TUBE

- ▶ Male Kink resistant PVC Tube.
- ▶ Male luer lock connector at one end and female luer lock connector at other end.
- ▶ Tube length : 10,50,100,150,200 cms.
- Available with or without clamp.
- With or Without "Y" Connection.

#### **HIGH PRESSURE MONITORING LINES**

- Multipurpose extension line suitable for Angiography, Arteriography, C.V.P. measurement etc.
- Suitable for high pressure monitoring and for connection between syringe infusion pump and patient.
- Provided with male luer lock at one end and female luer lock at other end and fits all standard equipment.
- Luer lock connectors provide secure fitting. ISO 594 compliant.