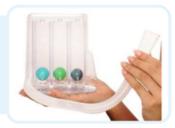

#### THREE BALL SPIROMETER (BREATHING EXCISOR)

 Three color-coded balls in each chamber rise proportionately to the inspiration exerted by the user provide a visual incentive for the patient.