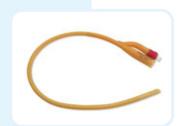

#### **FOLLEY'S BALLON CATHETER**

- Made of natural latex rubber.
- Urinary tract catheter for short or long term urine drainage.
- Hard non return valve ensures trouble free inflation and deflation of balloon.
- Urine output monitoring in a critically ill or injured person.
- ▶ EO Sterile
- Available in Paper Pouch & Box packing
- Available in FG 8 FG 26 sizes.